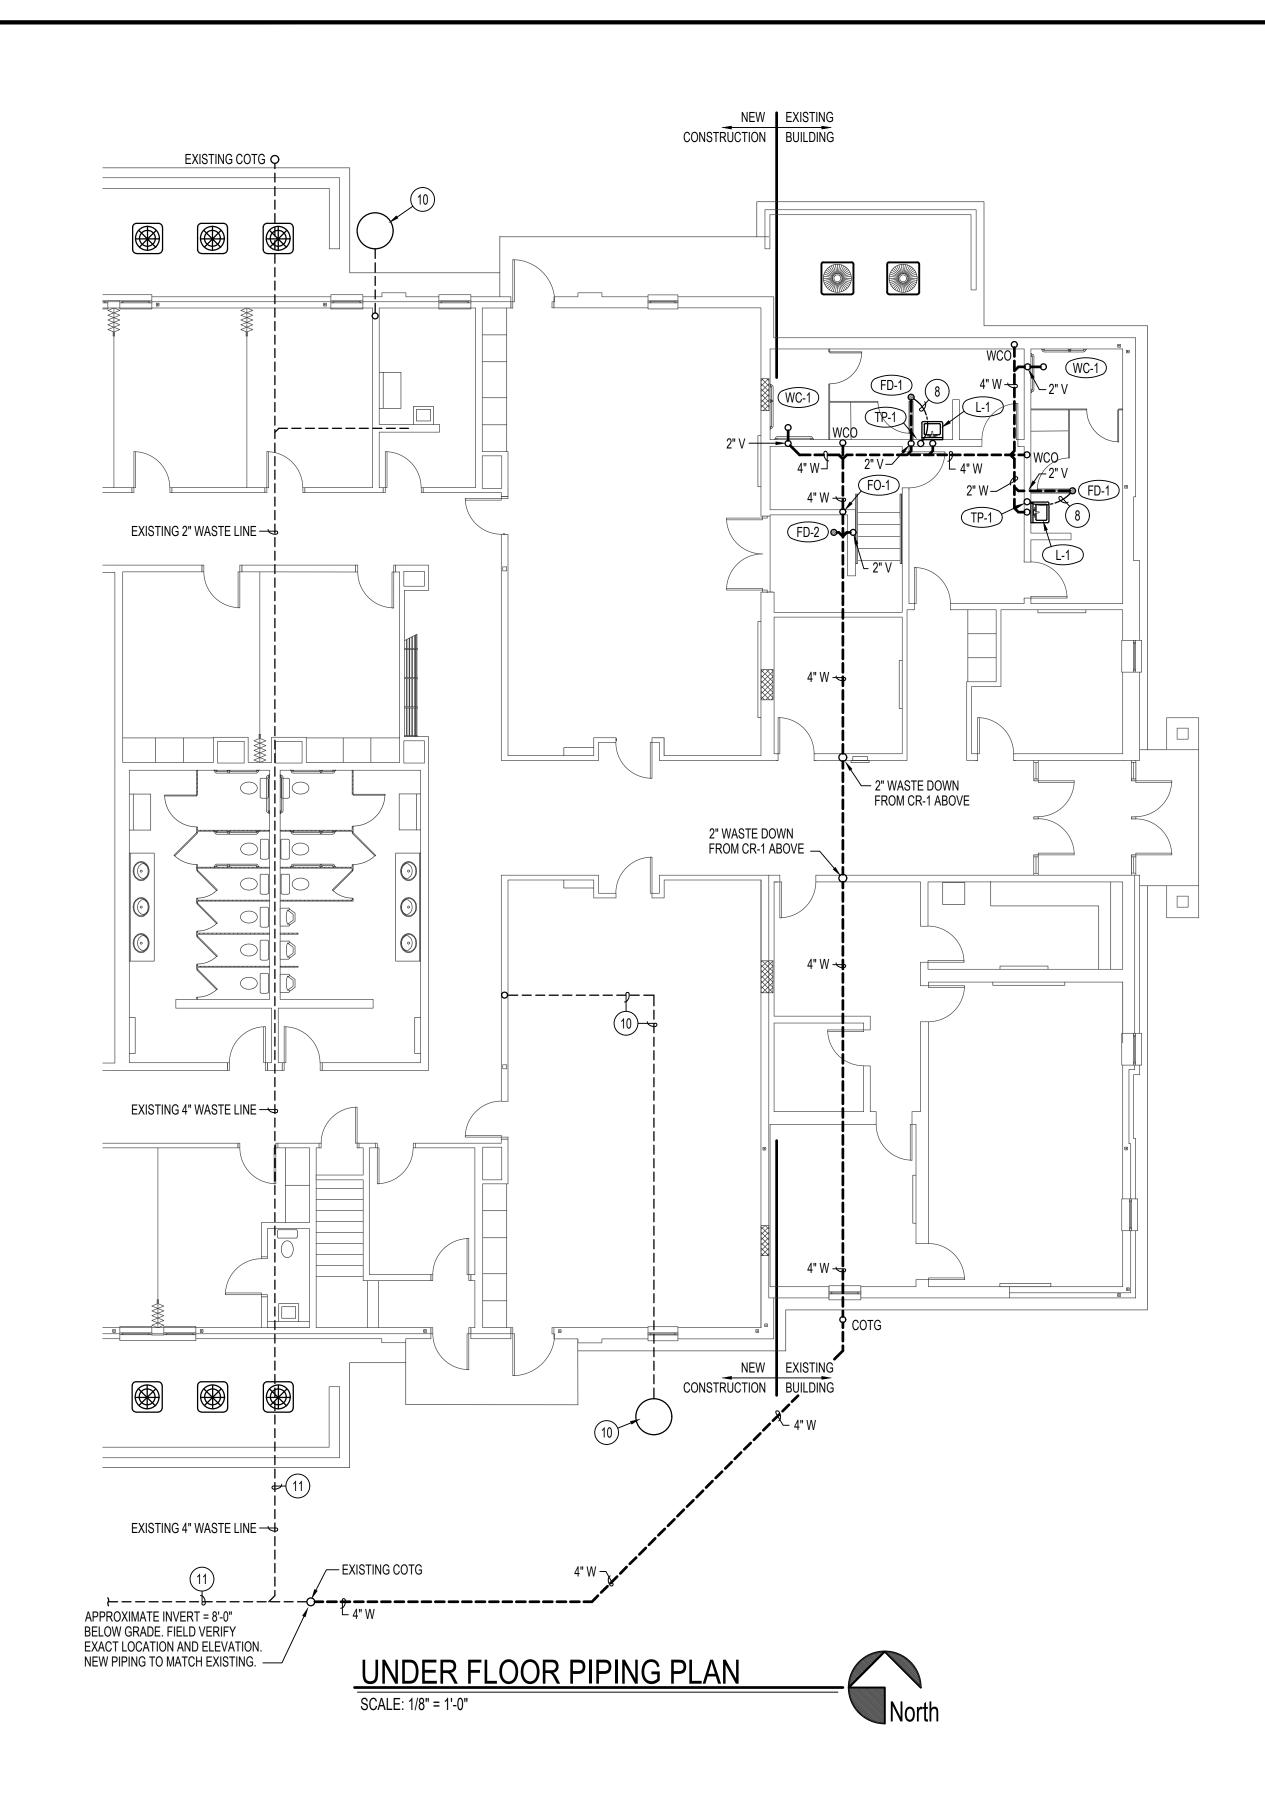

A SEE SPECIFICATIONS FOR APPROVED MANUFACTURERS AND MODEL NUMBERS.

| (1)        | _AN NOT                                                                                                                                                     | ES:                                                                                                                                                                                                                                                                                                                                                                                                                                                                                                                                                                                                                                                                                                                                                                                                                                                                                                                                                                                                                                                                                                                                                                                                                                                                                                                                                                                                                                                                                                                                                                                                                                                                                                                                                                                                                                                                                |                                                                              |                                                                               |                                                  | Ar                                                  | chite                                                                                 | ct / En                                                        | gineer       |                      |                                                   | ٦                                      |
|------------|-------------------------------------------------------------------------------------------------------------------------------------------------------------|------------------------------------------------------------------------------------------------------------------------------------------------------------------------------------------------------------------------------------------------------------------------------------------------------------------------------------------------------------------------------------------------------------------------------------------------------------------------------------------------------------------------------------------------------------------------------------------------------------------------------------------------------------------------------------------------------------------------------------------------------------------------------------------------------------------------------------------------------------------------------------------------------------------------------------------------------------------------------------------------------------------------------------------------------------------------------------------------------------------------------------------------------------------------------------------------------------------------------------------------------------------------------------------------------------------------------------------------------------------------------------------------------------------------------------------------------------------------------------------------------------------------------------------------------------------------------------------------------------------------------------------------------------------------------------------------------------------------------------------------------------------------------------------------------------------------------------------------------------------------------------|------------------------------------------------------------------------------|-------------------------------------------------------------------------------|--------------------------------------------------|-----------------------------------------------------|---------------------------------------------------------------------------------------|----------------------------------------------------------------|--------------|----------------------|---------------------------------------------------|----------------------------------------|
| $\bigcirc$ | EXISTING GAS FIRED<br>HEATER AND PIPING                                                                                                                     |                                                                                                                                                                                                                                                                                                                                                                                                                                                                                                                                                                                                                                                                                                                                                                                                                                                                                                                                                                                                                                                                                                                                                                                                                                                                                                                                                                                                                                                                                                                                                                                                                                                                                                                                                                                                                                                                                    | -                                                                            | -                                                                             | СТ                                               | ſ                                                   | V                                                                                     | I                                                              |              |                      | E                                                 |                                        |
| 2          | CONNECT NEW 1" CO<br>WATER LINE AND NE<br>HOT WATER LINE IN<br>PROVIDE SHUT-OFF<br>SUITE SHUT-OFF' VA                                                       | W 3/4" HOT<br>UPPER LEV<br>VALVE IN N                                                                                                                                                                                                                                                                                                                                                                                                                                                                                                                                                                                                                                                                                                                                                                                                                                                                                                                                                                                                                                                                                                                                                                                                                                                                                                                                                                                                                                                                                                                                                                                                                                                                                                                                                                                                                                              | WATER LINE                                                                   | TO EXISTING<br>AL WALKWA                                                      | 3/4"<br>Y.                                       |                                                     | II<br>≥                                                                               |                                                                | WΑΥ          |                      | c@amail.com                                       |                                        |
| 3          | RUN NEW WATER PI<br>ATTIC (CEILING) SPA<br>COORDINATE WITH I<br>EQUIPMENT, PIPING                                                                           | CES AND KI<br>EXISTING BL                                                                                                                                                                                                                                                                                                                                                                                                                                                                                                                                                                                                                                                                                                                                                                                                                                                                                                                                                                                                                                                                                                                                                                                                                                                                                                                                                                                                                                                                                                                                                                                                                                                                                                                                                                                                                                                          | ept within b<br>Jilding Stru                                                 | UILDING ENV                                                                   | ELOPE.                                           |                                                     |                                                                                       | TECT                                                           | TARIAT       | 83686                | ulmerac@a                                         | 5                                      |
| 4          | CONNECT NEW 1-1/4<br>UPPER LEVEL MECH<br>VALVE IN NEW LINE.                                                                                                 | ANICAL WAI                                                                                                                                                                                                                                                                                                                                                                                                                                                                                                                                                                                                                                                                                                                                                                                                                                                                                                                                                                                                                                                                                                                                                                                                                                                                                                                                                                                                                                                                                                                                                                                                                                                                                                                                                                                                                                                                         | LKWAY. PRO\                                                                  | /IDE SHUT-O                                                                   | FF                                               | C                                                   | j                                                                                     | -<br>-                                                         | ECRE'        | A, ID                | *                                                 |                                        |
| 5          | RUN NEW 1-1/4" GAS<br>STRUCTURE AS SHC<br>STRUCTURE, EXISTI                                                                                                 | WN. COOR                                                                                                                                                                                                                                                                                                                                                                                                                                                                                                                                                                                                                                                                                                                                                                                                                                                                                                                                                                                                                                                                                                                                                                                                                                                                                                                                                                                                                                                                                                                                                                                                                                                                                                                                                                                                                                                                           | DINATE NEW                                                                   | PIPING WITH                                                                   |                                                  |                                                     |                                                                                       | A R C                                                          | S.<br>SE     | NA MP                | 899-087                                           |                                        |
| 6          | NEW GAS FURNACE<br>INSTALLED BY MECH<br>CONTRACTOR TO RO<br>SHUT-OFF VALVE AN<br>GAS LINE CONNECTION.                                                       | IANICAL CO<br>DUGH-IN AN<br>ID FLEXIBLE                                                                                                                                                                                                                                                                                                                                                                                                                                                                                                                                                                                                                                                                                                                                                                                                                                                                                                                                                                                                                                                                                                                                                                                                                                                                                                                                                                                                                                                                                                                                                                                                                                                                                                                                                                                                                                            | NTRACTOR. F<br>ID CONNECT 3<br>E HOSE CONNI                                  | Plumbing<br>6/4" gas line<br>Ection. Ref                                      | WITH<br>ER TO                                    |                                                     | Ż                                                                                     |                                                                | 1506         |                      | (208) 89                                          |                                        |
| 7          | RUN DRAIN LINES FF<br>CONDENSATE RECE<br>FOR RECEPTOR INS                                                                                                   | PTOR AS SH                                                                                                                                                                                                                                                                                                                                                                                                                                                                                                                                                                                                                                                                                                                                                                                                                                                                                                                                                                                                                                                                                                                                                                                                                                                                                                                                                                                                                                                                                                                                                                                                                                                                                                                                                                                                                                                                         | HOWN. REFER                                                                  |                                                                               | G/P201                                           | Da                                                  | ite: D                                                                                | ecem                                                           | per 10       | , 202                | 1                                                 |                                        |
| 8          | PROVIDE TRAP PRIM<br>LOCKING METAL BOX<br>BELOW FLOOR TO FI<br>TYPICAL TRAP PRIM<br>CONNECTIONS.                                                            | K BELOW LA<br>LOOR DRAIN                                                                                                                                                                                                                                                                                                                                                                                                                                                                                                                                                                                                                                                                                                                                                                                                                                                                                                                                                                                                                                                                                                                                                                                                                                                                                                                                                                                                                                                                                                                                                                                                                                                                                                                                                                                                                                                           | VATORY AND<br>N. REFER TO D                                                  | RUN 1/2" LIN<br>DETAIL A/P20                                                  |                                                  | Sta                                                 | amp:                                                                                  |                                                                |              |                      |                                                   |                                        |
| 9          | PROVIDE FONT VALV<br>DETAIL E/P201 FOR 1                                                                                                                    |                                                                                                                                                                                                                                                                                                                                                                                                                                                                                                                                                                                                                                                                                                                                                                                                                                                                                                                                                                                                                                                                                                                                                                                                                                                                                                                                                                                                                                                                                                                                                                                                                                                                                                                                                                                                                                                                                    |                                                                              |                                                                               | C                                                |                                                     |                                                                                       |                                                                |              |                      |                                                   |                                        |
| (10)       | EXISTING CONDENS.<br>COORDINATE WITH I<br>PROTECT DURING P                                                                                                  | NEW CONST                                                                                                                                                                                                                                                                                                                                                                                                                                                                                                                                                                                                                                                                                                                                                                                                                                                                                                                                                                                                                                                                                                                                                                                                                                                                                                                                                                                                                                                                                                                                                                                                                                                                                                                                                                                                                                                                          |                                                                              |                                                                               |                                                  |                                                     |                                                                                       |                                                                |              |                      |                                                   |                                        |
| (11)       | EXISTING WASTE PIF<br>LOCATION, SIZE AND<br>EXISTING ELEVATIO                                                                                               | ELEVATION                                                                                                                                                                                                                                                                                                                                                                                                                                                                                                                                                                                                                                                                                                                                                                                                                                                                                                                                                                                                                                                                                                                                                                                                                                                                                                                                                                                                                                                                                                                                                                                                                                                                                                                                                                                                                                                                          |                                                                              |                                                                               | Т                                                |                                                     |                                                                                       |                                                                |              |                      |                                                   | Ī                                      |
| (12)       | CONNECT 3/4" HOT V<br>HEATER AND RUN TO<br>PROVIDE RECIRCUL<br>TO COLD WATER LIN<br>PIPING DIAGRAM F/P                                                      | VATER LINE<br>D NEW FON<br>ATION PUMF<br>E FEEDING                                                                                                                                                                                                                                                                                                                                                                                                                                                                                                                                                                                                                                                                                                                                                                                                                                                                                                                                                                                                                                                                                                                                                                                                                                                                                                                                                                                                                                                                                                                                                                                                                                                                                                                                                                                                                                 | T AND FIXTUR<br>P AS SPECIFIE<br>WATER HEAT                                  | ES AS SHOW<br>D AND CONM<br>ER. REFER                                         | Ν.<br>IECT<br>ΓΟ                                 |                                                     | IN INICOUITE                                                                          | Suite Addition                                                 | ) Stke       | -                    | ad                                                |                                        |
| (13)       | EXISTING 2" COLD W<br>MEZZANINE WALKW/<br>VERIFY EXACT LOCA                                                                                                 | ATER AND 3<br>AY AND ABC                                                                                                                                                                                                                                                                                                                                                                                                                                                                                                                                                                                                                                                                                                                                                                                                                                                                                                                                                                                                                                                                                                                                                                                                                                                                                                                                                                                                                                                                                                                                                                                                                                                                                                                                                                                                                                                           | 3/4" HOT WATE<br>DVE CEILINGS                                                | er Piping on<br>To remain.                                                    | N<br>FIELD                                       |                                                     | 2                                                                                     | te Ac                                                          | Je ID        |                      | McGuire roa                                       | >>>>>>>>>>>>>>>>>>>>>>>>>>>>>>>>>>>>>> |
| (14)       | CONSTRUCTION.<br>EXISTING EQUIPMEN<br>PROTECT EQUIPMEN<br>COORDINATE NEW F                                                                                  | IT on Mezz<br>It and Pipi<br>Piping with                                                                                                                                                                                                                                                                                                                                                                                                                                                                                                                                                                                                                                                                                                                                                                                                                                                                                                                                                                                                                                                                                                                                                                                                                                                                                                                                                                                                                                                                                                                                                                                                                                                                                                                                                                                                                                           | ANINE WALKV<br>NG DURING C<br>I EXISTING BU                                  | VAY TO REMA                                                                   | AIN.                                             |                                                     | I Falls                                                                               | ke Sui                                                         | d' Alene     | -                    | 1670 North McGuire road<br>Post Falls Idaho 83854 | או מויס, ואר                           |
| (15)       | STRUCTURE, EQUIP<br>PLUMBING CONTRAC<br>CONDITIONS IN THIS<br>RELOCATE, AND/OR<br>VENTS, VALVES, ANI<br>AREA TO ALLOW FOI<br>ARCHITECTURAL DR               | CTOR TO FIE<br>Area. (See<br>Remove an<br>D/or drain<br>R New Wal                                                                                                                                                                                                                                                                                                                                                                                                                                                                                                                                                                                                                                                                                                                                                                                                                                                                                                                                                                                                                                                                                                                                                                                                                                                                                                                                                                                                                                                                                                                                                                                                                                                                                                                                                                                                                  | ELD VERIFY EX<br>E PHOTO H/P2<br>NY EXISTING V<br>LINES AS REC<br>KWAY ACCES | 01.) RE-ROU <sup>-</sup><br>VASTE, WATI<br>QUIRED IN TH<br>S DOOR. REF        | er,<br>HS<br>Fer to                              |                                                     | LOSI                                                                                  | Stake                                                          | Coeur d'     |                      | 16/<br>Po                                         | >                                      |
|            |                                                                                                                                                             |                                                                                                                                                                                                                                                                                                                                                                                                                                                                                                                                                                                                                                                                                                                                                                                                                                                                                                                                                                                                                                                                                                                                                                                                                                                                                                                                                                                                                                                                                                                                                                                                                                                                                                                                                                                                                                                                                    |                                                                              |                                                                               |                                                  |                                                     |                                                                                       |                                                                |              |                      |                                                   |                                        |
|            |                                                                                                                                                             |                                                                                                                                                                                                                                                                                                                                                                                                                                                                                                                                                                                                                                                                                                                                                                                                                                                                                                                                                                                                                                                                                                                                                                                                                                                                                                                                                                                                                                                                                                                                                                                                                                                                                                                                                                                                                                                                                    |                                                                              |                                                                               |                                                  |                                                     | Project for:                                                                          | THE CHURCH OF                                                  | TESUS CHRIST | OF LATTER-DAY SAINTS |                                                   |                                        |
|            |                                                                                                                                                             |                                                                                                                                                                                                                                                                                                                                                                                                                                                                                                                                                                                                                                                                                                                                                                                                                                                                                                                                                                                                                                                                                                                                                                                                                                                                                                                                                                                                                                                                                                                                                                                                                                                                                                                                                                                                                                                                                    |                                                                              |                                                                               |                                                  |                                                     | Project for:                                                                          | THE CHURCH OF                                                  | TESUS CHRIST | OF LATTER-DAY SAINTS |                                                   |                                        |
|            |                                                                                                                                                             |                                                                                                                                                                                                                                                                                                                                                                                                                                                                                                                                                                                                                                                                                                                                                                                                                                                                                                                                                                                                                                                                                                                                                                                                                                                                                                                                                                                                                                                                                                                                                                                                                                                                                                                                                                                                                                                                                    |                                                                              |                                                                               |                                                  |                                                     | Project for:                                                                          |                                                                | TESUS CHRIST | OF LATTER-DAY SAINTS |                                                   |                                        |
|            |                                                                                                                                                             |                                                                                                                                                                                                                                                                                                                                                                                                                                                                                                                                                                                                                                                                                                                                                                                                                                                                                                                                                                                                                                                                                                                                                                                                                                                                                                                                                                                                                                                                                                                                                                                                                                                                                                                                                                                                                                                                                    |                                                                              |                                                                               |                                                  |                                                     | Project for:                                                                          |                                                                | TESUS CHRIST | OF LATTER-DAY SAINTS |                                                   | escription                             |
|            |                                                                                                                                                             |                                                                                                                                                                                                                                                                                                                                                                                                                                                                                                                                                                                                                                                                                                                                                                                                                                                                                                                                                                                                                                                                                                                                                                                                                                                                                                                                                                                                                                                                                                                                                                                                                                                                                                                                                                                                                                                                                    |                                                                              |                                                                               |                                                  |                                                     | - Project for:                                                                        | -                                                              |              | -                    |                                                   | te (p-M-Y) Description                 |
|            |                                                                                                                                                             |                                                                                                                                                                                                                                                                                                                                                                                                                                                                                                                                                                                                                                                                                                                                                                                                                                                                                                                                                                                                                                                                                                                                                                                                                                                                                                                                                                                                                                                                                                                                                                                                                                                                                                                                                                                                                                                                                    |                                                                              |                                                                               |                                                  |                                                     | Project for:                                                                          |                                                                | TESUS CHRIST | OF LATTER-DAY SAINTS |                                                   | Mark Date (D-M-Y) Description          |
|            |                                                                                                                                                             |                                                                                                                                                                                                                                                                                                                                                                                                                                                                                                                                                                                                                                                                                                                                                                                                                                                                                                                                                                                                                                                                                                                                                                                                                                                                                                                                                                                                                                                                                                                                                                                                                                                                                                                                                                                                                                                                                    |                                                                              |                                                                               |                                                  | -<br>-<br>22                                        | -<br>-<br>-<br>-<br>-<br>-<br>-<br>-<br>-<br>-<br>-<br>-<br>-<br>-<br>-<br>-<br>-<br> | '<br>'<br>Numb                                                 | · · ·        | -                    |                                                   | Mark  Date (p-M-Y) Description         |
|            |                                                                                                                                                             |                                                                                                                                                                                                                                                                                                                                                                                                                                                                                                                                                                                                                                                                                                                                                                                                                                                                                                                                                                                                                                                                                                                                                                                                                                                                                                                                                                                                                                                                                                                                                                                                                                                                                                                                                                                                                                                                                    |                                                                              |                                                                               |                                                  | -<br>-<br>22<br>Pla<br>HI<br>Pro                    | oject<br>2112<br>ER-U                                                                 | Numb<br>2<br>98<br>y Num                                       | er:          |                      | -                                                 | Mark Date (p-M-Y) Description          |
|            |                                                                                                                                                             |                                                                                                                                                                                                                                                                                                                                                                                                                                                                                                                                                                                                                                                                                                                                                                                                                                                                                                                                                                                                                                                                                                                                                                                                                                                                                                                                                                                                                                                                                                                                                                                                                                                                                                                                                                                                                                                                                    |                                                                              |                                                                               |                                                  | Prc<br>22<br>Pla<br>HI<br>Prc<br>58                 | oject<br>2112<br>ER-U                                                                 | Numb<br>Pries:<br>98<br>y Num<br>2722                          | er:          |                      | -                                                 | Mark Date (p-M-Y) Description          |
|            |                                                                                                                                                             |                                                                                                                                                                                                                                                                                                                                                                                                                                                                                                                                                                                                                                                                                                                                                                                                                                                                                                                                                                                                                                                                                                                                                                                                                                                                                                                                                                                                                                                                                                                                                                                                                                                                                                                                                                                                                                                                                    |                                                                              |                                                                               |                                                  | -<br>Pro<br>22<br>Pla<br>HI<br>Pro<br>58<br>Sh      | pject<br>2112<br>an Se<br>ER-1<br>3102<br>eet T                                       | Numb<br>Pries:<br>98<br>y Num<br>2722                          | er:          |                      | -                                                 | Mark  Date (p-M-v) Description         |
|            |                                                                                                                                                             |                                                                                                                                                                                                                                                                                                                                                                                                                                                                                                                                                                                                                                                                                                                                                                                                                                                                                                                                                                                                                                                                                                                                                                                                                                                                                                                                                                                                                                                                                                                                                                                                                                                                                                                                                                                                                                                                                    |                                                                              |                                                                               |                                                  | -<br>Pro<br>22<br>Pla<br>HI<br>Pro<br>58<br>Sh      | pject<br>2112<br>an Se<br>ER-1<br>3102<br>eet T                                       | Numb<br>Pries:<br>98<br>y Num<br>2722                          | er:          |                      | -                                                 | Mark Date (p-M-Y) Description          |
|            | STENAL ENC                                                                                                                                                  | in the second seco |                                                                              | Engine                                                                        | ems                                              | -<br>Pro<br>22<br>Pla<br>HI<br>Pro<br>58<br>Sh      | pject<br>2112<br>an Se<br>ER-1<br>3102<br>eet T                                       | Numb<br>Pries:<br>98<br>y Num<br>2722                          | er:          |                      | -                                                 | Mark Date (p-M-Y) Description          |
|            | Stessional ENC<br>States                                                                                                                                    | A Contraction of the second seco | POCATEL                                                                      | Syste<br>Assoc<br>EAST CEN<br>LO, IDAHO                                       | ems<br>iates<br>IER<br>83201                     | -<br>Pro<br>22<br>PIa<br>H<br>Pro<br>58<br>PI<br>FL | pject<br>2112<br>an Se<br>ER-1<br>3102<br>eet T                                       | Numb<br>Pries:<br>98<br>y Num<br>2722<br>itle:<br>MBIN<br>DR P | G<br>LAN     |                      | -                                                 | Mark Date (D-M-Y) Description          |
|            | St SIONAL ENG<br>St SIONAL ENG<br>ST ST GISTERS<br>5,762<br>5,762<br>5,762<br>5,762<br>5,762<br>5,762<br>5,762<br>5,762<br>5,762<br>5,762<br>5,762<br>5,762 |                                                                                                                                                                                                                                                                                                                                                                                                                                                                                                                                                                                                                                                                                                                                                                                                                                                                                                                                                                                                                                                                                                                                                                                                                                                                                                                                                                                                                                                                                                                                                                                                                                                                                                                                                                                                                                                                                    | POCATELI<br>PHONE:<br>FAX:                                                   | Syste<br>Assoc<br>EAST CEN<br>LO, IDAHO<br>(208) 23<br>(208) 23<br>a@engsyste | ems<br>iates<br>IER<br>83201<br>3–0501<br>3–0529 | -<br>Pro<br>22<br>PIa<br>H<br>Pro<br>58<br>PI<br>FL | - Diject<br>2112<br>an See<br>ER-1<br>3102<br>eeet T                                  | Numb<br>Pries:<br>98<br>y Num<br>2722<br>itle:<br>MBIN<br>DR P | er:          |                      | -                                                 | Mark Date (D-M-Y) Description          |