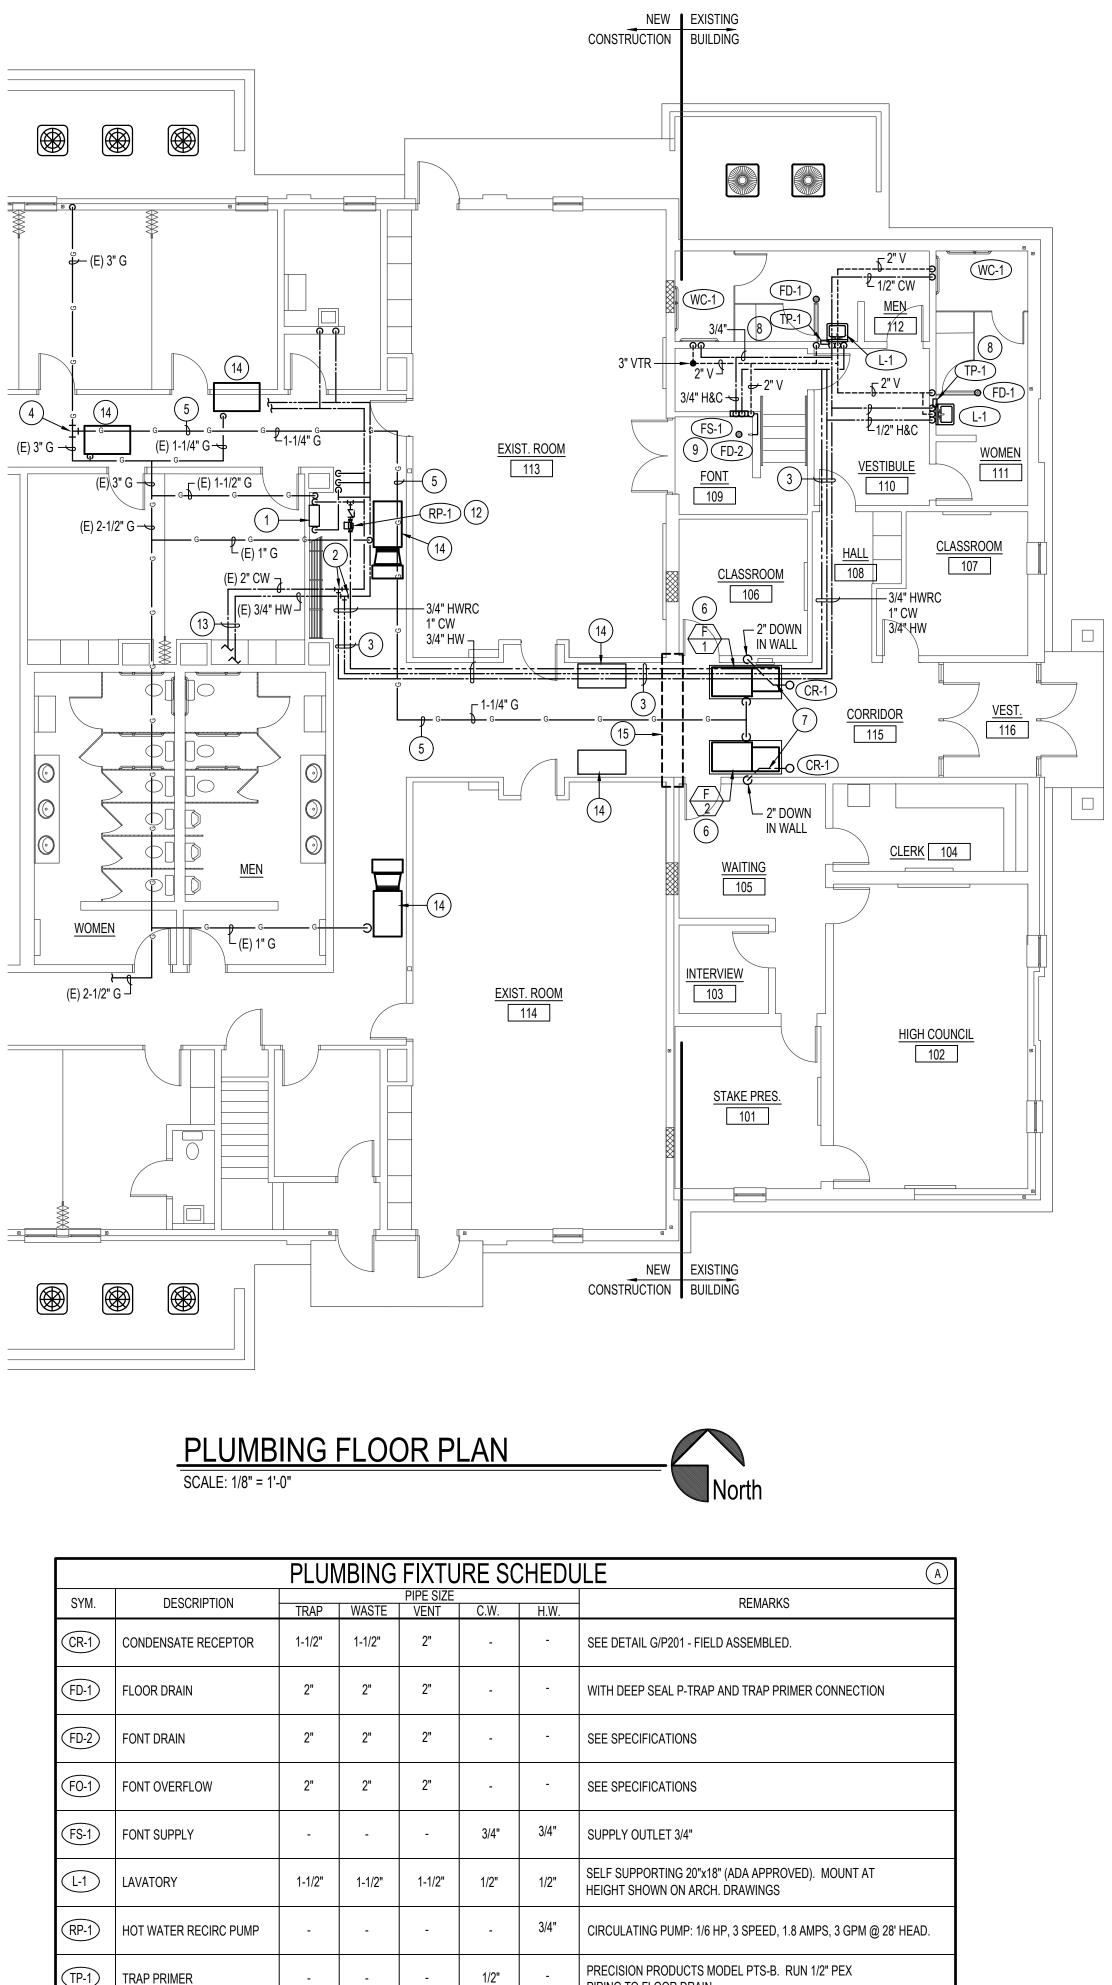

| PLUMBING FIXTURE SCHEDULE |                       |        |        |                   |      |      |                                                                               |  |  |  |
|---------------------------|-----------------------|--------|--------|-------------------|------|------|-------------------------------------------------------------------------------|--|--|--|
| SYM.                      | DESCRIPTION           | TRAP   | WASTE  | PIPE SIZE<br>VENT | C.W. | H.W. | REMARKS                                                                       |  |  |  |
| CR-1                      | CONDENSATE RECEPTOR   | 1-1/2" | 1-1/2" | 2"                | -    | -    | SEE DETAIL G/P201 - FIELD ASSEMBLED.                                          |  |  |  |
| (FD-1)                    | FLOOR DRAIN           | 2"     | 2"     | 2"                | -    | -    | WITH DEEP SEAL P-TRAP AND TRAP PRIMER CONN                                    |  |  |  |
| (FD-2)                    | FONT DRAIN            | 2"     | 2"     | 2"                | -    | -    | SEE SPECIFICATIONS                                                            |  |  |  |
| (F0-1)                    | FONT OVERFLOW         | 2"     | 2"     | 2"                | -    | -    | SEE SPECIFICATIONS                                                            |  |  |  |
| (FS-1)                    | FONT SUPPLY           | -      | -      | -                 | 3/4" | 3/4" | SUPPLY OUTLET 3/4"                                                            |  |  |  |
| (L-1)                     | LAVATORY              | 1-1/2" | 1-1/2" | 1-1/2"            | 1/2" | 1/2" | SELF SUPPORTING 20"x18" (ADA APPROVED). MOU<br>HEIGHT SHOWN ON ARCH. DRAWINGS |  |  |  |
| (RP-1)                    | HOT WATER RECIRC PUMP | -      | -      | -                 | -    | 3/4" | CIRCULATING PUMP: 1/6 HP, 3 SPEED, 1.8 AMPS, 3 (                              |  |  |  |
| (TP-1)                    | TRAP PRIMER           | -      | -      | -                 | 1/2" | -    | PRECISION PRODUCTS MODEL PTS-B. RUN 1/2" PE<br>PIPING TO FLOOR DRAIN          |  |  |  |
| WC-1                      | WATER CLOSET          | INT.   | 4"     | 2"                | 1/2" | -    | FLUSH TANK, 18" RIM HEIGHT (ADA APPROVED)                                     |  |  |  |

A SEE SPECIFICATIONS FOR APPROVED MANUFACTURERS AND MODEL NUMBERS.

| (1)        | _AN NOT                                                                                                                                                     | ES:                                                                                                                                                                                                                                                                                                                                                                                                                                                                                                                                                                                                                                                                                                                                                                                                                                                                                                                                                                                                                                                                                                                                                                                                                                                                                                                                                                                                                                                                                                                                                                                                                                                                                                                                                                                                                                                                                |                                                                              |                                                                               |                                                  | Ar                                                  | chite                                                                                 | ct / En                                                        | gineer       |                      |                                                   | ٦                                      |
|------------|-------------------------------------------------------------------------------------------------------------------------------------------------------------|------------------------------------------------------------------------------------------------------------------------------------------------------------------------------------------------------------------------------------------------------------------------------------------------------------------------------------------------------------------------------------------------------------------------------------------------------------------------------------------------------------------------------------------------------------------------------------------------------------------------------------------------------------------------------------------------------------------------------------------------------------------------------------------------------------------------------------------------------------------------------------------------------------------------------------------------------------------------------------------------------------------------------------------------------------------------------------------------------------------------------------------------------------------------------------------------------------------------------------------------------------------------------------------------------------------------------------------------------------------------------------------------------------------------------------------------------------------------------------------------------------------------------------------------------------------------------------------------------------------------------------------------------------------------------------------------------------------------------------------------------------------------------------------------------------------------------------------------------------------------------------|------------------------------------------------------------------------------|-------------------------------------------------------------------------------|--------------------------------------------------|-----------------------------------------------------|---------------------------------------------------------------------------------------|----------------------------------------------------------------|--------------|----------------------|---------------------------------------------------|----------------------------------------|
| $\bigcirc$ | EXISTING GAS FIRED<br>HEATER AND PIPING                                                                                                                     |                                                                                                                                                                                                                                                                                                                                                                                                                                                                                                                                                                                                                                                                                                                                                                                                                                                                                                                                                                                                                                                                                                                                                                                                                                                                                                                                                                                                                                                                                                                                                                                                                                                                                                                                                                                                                                                                                    | -                                                                            | -                                                                             | СТ                                               | ſ                                                   | V                                                                                     | I                                                              |              |                      | E                                                 |                                        |
| 2          | CONNECT NEW 1" CO<br>WATER LINE AND NE<br>HOT WATER LINE IN<br>PROVIDE SHUT-OFF<br>SUITE SHUT-OFF' VA                                                       | W 3/4" HOT<br>UPPER LEV<br>VALVE IN N                                                                                                                                                                                                                                                                                                                                                                                                                                                                                                                                                                                                                                                                                                                                                                                                                                                                                                                                                                                                                                                                                                                                                                                                                                                                                                                                                                                                                                                                                                                                                                                                                                                                                                                                                                                                                                              | WATER LINE                                                                   | TO EXISTING<br>AL WALKWA                                                      | 3/4"<br>Y.                                       |                                                     | II<br>≥                                                                               |                                                                | WΑΥ          |                      | c@amail.com                                       |                                        |
| 3          | RUN NEW WATER PI<br>ATTIC (CEILING) SPA<br>COORDINATE WITH I<br>EQUIPMENT, PIPING                                                                           | CES AND KI<br>EXISTING BL                                                                                                                                                                                                                                                                                                                                                                                                                                                                                                                                                                                                                                                                                                                                                                                                                                                                                                                                                                                                                                                                                                                                                                                                                                                                                                                                                                                                                                                                                                                                                                                                                                                                                                                                                                                                                                                          | ept within b<br>Jilding Stru                                                 | UILDING ENV                                                                   | ELOPE.                                           |                                                     |                                                                                       | TECT                                                           | TARIAT       | 83686                | ulmerac@a                                         | 5                                      |
| 4          | CONNECT NEW 1-1/4<br>UPPER LEVEL MECH<br>VALVE IN NEW LINE.                                                                                                 | ANICAL WAI                                                                                                                                                                                                                                                                                                                                                                                                                                                                                                                                                                                                                                                                                                                                                                                                                                                                                                                                                                                                                                                                                                                                                                                                                                                                                                                                                                                                                                                                                                                                                                                                                                                                                                                                                                                                                                                                         | LKWAY. PRO\                                                                  | /IDE SHUT-O                                                                   | FF                                               | C                                                   | j                                                                                     | -<br>-                                                         | ECRE'        | A, ID                | *                                                 |                                        |
| 5          | RUN NEW 1-1/4" GAS<br>STRUCTURE AS SHC<br>STRUCTURE, EXISTI                                                                                                 | WN. COOR                                                                                                                                                                                                                                                                                                                                                                                                                                                                                                                                                                                                                                                                                                                                                                                                                                                                                                                                                                                                                                                                                                                                                                                                                                                                                                                                                                                                                                                                                                                                                                                                                                                                                                                                                                                                                                                                           | DINATE NEW                                                                   | PIPING WITH                                                                   |                                                  |                                                     |                                                                                       | A R C                                                          | S.<br>SE     | NA MP                | 899-087                                           |                                        |
| 6          | NEW GAS FURNACE<br>INSTALLED BY MECH<br>CONTRACTOR TO RO<br>SHUT-OFF VALVE AN<br>GAS LINE CONNECTION.                                                       | IANICAL CO<br>DUGH-IN AN<br>ID FLEXIBLE                                                                                                                                                                                                                                                                                                                                                                                                                                                                                                                                                                                                                                                                                                                                                                                                                                                                                                                                                                                                                                                                                                                                                                                                                                                                                                                                                                                                                                                                                                                                                                                                                                                                                                                                                                                                                                            | NTRACTOR. F<br>ID CONNECT 3<br>E HOSE CONNI                                  | Plumbing<br>6/4" gas line<br>Ection. Ref                                      | WITH<br>ER TO                                    |                                                     | Ż                                                                                     |                                                                | 1506         |                      | (208) 89                                          |                                        |
| 7          | RUN DRAIN LINES FF<br>CONDENSATE RECE<br>FOR RECEPTOR INS                                                                                                   | PTOR AS SH                                                                                                                                                                                                                                                                                                                                                                                                                                                                                                                                                                                                                                                                                                                                                                                                                                                                                                                                                                                                                                                                                                                                                                                                                                                                                                                                                                                                                                                                                                                                                                                                                                                                                                                                                                                                                                                                         | HOWN. REFER                                                                  |                                                                               | G/P201                                           | Da                                                  | ite: D                                                                                | ecem                                                           | per 10       | , 202                | 1                                                 |                                        |
| 8          | PROVIDE TRAP PRIM<br>LOCKING METAL BOX<br>BELOW FLOOR TO FI<br>TYPICAL TRAP PRIM<br>CONNECTIONS.                                                            | K BELOW LA<br>LOOR DRAIN                                                                                                                                                                                                                                                                                                                                                                                                                                                                                                                                                                                                                                                                                                                                                                                                                                                                                                                                                                                                                                                                                                                                                                                                                                                                                                                                                                                                                                                                                                                                                                                                                                                                                                                                                                                                                                                           | VATORY AND<br>N. REFER TO D                                                  | RUN 1/2" LIN<br>DETAIL A/P20                                                  |                                                  | Sta                                                 | amp:                                                                                  |                                                                |              |                      |                                                   |                                        |
| 9          | PROVIDE FONT VALV<br>DETAIL E/P201 FOR 1                                                                                                                    |                                                                                                                                                                                                                                                                                                                                                                                                                                                                                                                                                                                                                                                                                                                                                                                                                                                                                                                                                                                                                                                                                                                                                                                                                                                                                                                                                                                                                                                                                                                                                                                                                                                                                                                                                                                                                                                                                    |                                                                              |                                                                               | C                                                |                                                     |                                                                                       |                                                                |              |                      |                                                   |                                        |
| (10)       | EXISTING CONDENS.<br>COORDINATE WITH I<br>PROTECT DURING P                                                                                                  | NEW CONST                                                                                                                                                                                                                                                                                                                                                                                                                                                                                                                                                                                                                                                                                                                                                                                                                                                                                                                                                                                                                                                                                                                                                                                                                                                                                                                                                                                                                                                                                                                                                                                                                                                                                                                                                                                                                                                                          |                                                                              |                                                                               |                                                  |                                                     |                                                                                       |                                                                |              |                      |                                                   |                                        |
| (11)       | EXISTING WASTE PIF<br>LOCATION, SIZE AND<br>EXISTING ELEVATIO                                                                                               | ELEVATION                                                                                                                                                                                                                                                                                                                                                                                                                                                                                                                                                                                                                                                                                                                                                                                                                                                                                                                                                                                                                                                                                                                                                                                                                                                                                                                                                                                                                                                                                                                                                                                                                                                                                                                                                                                                                                                                          |                                                                              |                                                                               | Т                                                |                                                     |                                                                                       |                                                                |              |                      |                                                   | Ī                                      |
| (12)       | CONNECT 3/4" HOT V<br>HEATER AND RUN TO<br>PROVIDE RECIRCUL<br>TO COLD WATER LIN<br>PIPING DIAGRAM F/P                                                      | VATER LINE<br>D NEW FON<br>ATION PUMF<br>E FEEDING                                                                                                                                                                                                                                                                                                                                                                                                                                                                                                                                                                                                                                                                                                                                                                                                                                                                                                                                                                                                                                                                                                                                                                                                                                                                                                                                                                                                                                                                                                                                                                                                                                                                                                                                                                                                                                 | T AND FIXTUR<br>P AS SPECIFIE<br>WATER HEAT                                  | ES AS SHOW<br>D AND CONM<br>ER. REFER                                         | Ν.<br>IECT<br>ΓΟ                                 |                                                     | IN INICOUITE                                                                          | Suite Addition                                                 | ) Stke       | -                    | ad                                                |                                        |
| (13)       | EXISTING 2" COLD W<br>MEZZANINE WALKW/<br>VERIFY EXACT LOCA                                                                                                 | ATER AND 3<br>AY AND ABC                                                                                                                                                                                                                                                                                                                                                                                                                                                                                                                                                                                                                                                                                                                                                                                                                                                                                                                                                                                                                                                                                                                                                                                                                                                                                                                                                                                                                                                                                                                                                                                                                                                                                                                                                                                                                                                           | 3/4" HOT WATE<br>DVE CEILINGS                                                | er Piping on<br>To remain.                                                    | N<br>FIELD                                       |                                                     | 2                                                                                     | te Ac                                                          | Je ID        |                      | McGuire roa                                       | >>>>>>>>>>>>>>>>>>>>>>>>>>>>>>>>>>>>>> |
| (14)       | CONSTRUCTION.<br>EXISTING EQUIPMEN<br>PROTECT EQUIPMEN<br>COORDINATE NEW F                                                                                  | IT on Mezz<br>It and Pipi<br>Piping with                                                                                                                                                                                                                                                                                                                                                                                                                                                                                                                                                                                                                                                                                                                                                                                                                                                                                                                                                                                                                                                                                                                                                                                                                                                                                                                                                                                                                                                                                                                                                                                                                                                                                                                                                                                                                                           | ANINE WALKV<br>NG DURING C<br>I EXISTING BU                                  | VAY TO REMA                                                                   | AIN.                                             |                                                     | I Falls                                                                               | ke Sui                                                         | d' Alene     | -                    | 1670 North McGuire road<br>Post Falls Idaho 83854 | או מויס, ואר                           |
| (15)       | STRUCTURE, EQUIP<br>PLUMBING CONTRAC<br>CONDITIONS IN THIS<br>RELOCATE, AND/OR<br>VENTS, VALVES, ANI<br>AREA TO ALLOW FOI<br>ARCHITECTURAL DR               | CTOR TO FIE<br>Area. (See<br>Remove an<br>D/or drain<br>R New Wal                                                                                                                                                                                                                                                                                                                                                                                                                                                                                                                                                                                                                                                                                                                                                                                                                                                                                                                                                                                                                                                                                                                                                                                                                                                                                                                                                                                                                                                                                                                                                                                                                                                                                                                                                                                                                  | ELD VERIFY EX<br>E PHOTO H/P2<br>NY EXISTING V<br>LINES AS REC<br>KWAY ACCES | 01.) RE-ROU <sup>-</sup><br>VASTE, WATI<br>QUIRED IN TH<br>S DOOR. REF        | er,<br>HS<br>Fer to                              |                                                     | LOSI                                                                                  | Stake                                                          | Coeur d'     |                      | 16/<br>Po                                         | >                                      |
|            |                                                                                                                                                             |                                                                                                                                                                                                                                                                                                                                                                                                                                                                                                                                                                                                                                                                                                                                                                                                                                                                                                                                                                                                                                                                                                                                                                                                                                                                                                                                                                                                                                                                                                                                                                                                                                                                                                                                                                                                                                                                                    |                                                                              |                                                                               |                                                  |                                                     |                                                                                       |                                                                |              |                      |                                                   |                                        |
|            |                                                                                                                                                             |                                                                                                                                                                                                                                                                                                                                                                                                                                                                                                                                                                                                                                                                                                                                                                                                                                                                                                                                                                                                                                                                                                                                                                                                                                                                                                                                                                                                                                                                                                                                                                                                                                                                                                                                                                                                                                                                                    |                                                                              |                                                                               |                                                  |                                                     | Project for:                                                                          | THE CHURCH OF                                                  | TESUS CHRIST | OF LATTER-DAY SAINTS |                                                   |                                        |
|            |                                                                                                                                                             |                                                                                                                                                                                                                                                                                                                                                                                                                                                                                                                                                                                                                                                                                                                                                                                                                                                                                                                                                                                                                                                                                                                                                                                                                                                                                                                                                                                                                                                                                                                                                                                                                                                                                                                                                                                                                                                                                    |                                                                              |                                                                               |                                                  |                                                     | Project for:                                                                          | THE CHURCH OF                                                  | TESUS CHRIST | OF LATTER-DAY SAINTS |                                                   |                                        |
|            |                                                                                                                                                             |                                                                                                                                                                                                                                                                                                                                                                                                                                                                                                                                                                                                                                                                                                                                                                                                                                                                                                                                                                                                                                                                                                                                                                                                                                                                                                                                                                                                                                                                                                                                                                                                                                                                                                                                                                                                                                                                                    |                                                                              |                                                                               |                                                  |                                                     | Project for:                                                                          |                                                                | TESUS CHRIST | OF LATTER-DAY SAINTS |                                                   |                                        |
|            |                                                                                                                                                             |                                                                                                                                                                                                                                                                                                                                                                                                                                                                                                                                                                                                                                                                                                                                                                                                                                                                                                                                                                                                                                                                                                                                                                                                                                                                                                                                                                                                                                                                                                                                                                                                                                                                                                                                                                                                                                                                                    |                                                                              |                                                                               |                                                  |                                                     | Project for:                                                                          |                                                                | TESUS CHRIST | OF LATTER-DAY SAINTS |                                                   | escription                             |
|            |                                                                                                                                                             |                                                                                                                                                                                                                                                                                                                                                                                                                                                                                                                                                                                                                                                                                                                                                                                                                                                                                                                                                                                                                                                                                                                                                                                                                                                                                                                                                                                                                                                                                                                                                                                                                                                                                                                                                                                                                                                                                    |                                                                              |                                                                               |                                                  |                                                     | - Project for:                                                                        | -                                                              |              | -                    |                                                   | te (p-M-Y) Description                 |
|            |                                                                                                                                                             |                                                                                                                                                                                                                                                                                                                                                                                                                                                                                                                                                                                                                                                                                                                                                                                                                                                                                                                                                                                                                                                                                                                                                                                                                                                                                                                                                                                                                                                                                                                                                                                                                                                                                                                                                                                                                                                                                    |                                                                              |                                                                               |                                                  |                                                     | Project for:                                                                          |                                                                | TESUS CHRIST | OF LATTER-DAY SAINTS |                                                   | Mark Date (D-M-Y) Description          |
|            |                                                                                                                                                             |                                                                                                                                                                                                                                                                                                                                                                                                                                                                                                                                                                                                                                                                                                                                                                                                                                                                                                                                                                                                                                                                                                                                                                                                                                                                                                                                                                                                                                                                                                                                                                                                                                                                                                                                                                                                                                                                                    |                                                                              |                                                                               |                                                  | -<br>-<br>22                                        | -<br>-<br>-<br>-<br>-<br>-<br>-<br>-<br>-<br>-<br>-<br>-<br>-<br>-<br>-<br>-<br>-<br> | '<br>'<br>Numb                                                 | · · ·        | -                    |                                                   | Mark  Date (p-M-Y) Description         |
|            |                                                                                                                                                             |                                                                                                                                                                                                                                                                                                                                                                                                                                                                                                                                                                                                                                                                                                                                                                                                                                                                                                                                                                                                                                                                                                                                                                                                                                                                                                                                                                                                                                                                                                                                                                                                                                                                                                                                                                                                                                                                                    |                                                                              |                                                                               |                                                  | -<br>-<br>22<br>Pla<br>HI<br>Pro                    | oject<br>2112<br>ER-U                                                                 | Numb<br>2<br>98<br>y Num                                       | er:          |                      | -                                                 | Mark Date (p-M-Y) Description          |
|            |                                                                                                                                                             |                                                                                                                                                                                                                                                                                                                                                                                                                                                                                                                                                                                                                                                                                                                                                                                                                                                                                                                                                                                                                                                                                                                                                                                                                                                                                                                                                                                                                                                                                                                                                                                                                                                                                                                                                                                                                                                                                    |                                                                              |                                                                               |                                                  | Prc<br>22<br>Pla<br>HI<br>Prc<br>58                 | oject<br>2112<br>ER-U                                                                 | Numb<br>Pries:<br>98<br>y Num<br>2722                          | er:          |                      | -                                                 | Mark Date (p-M-Y) Description          |
|            |                                                                                                                                                             |                                                                                                                                                                                                                                                                                                                                                                                                                                                                                                                                                                                                                                                                                                                                                                                                                                                                                                                                                                                                                                                                                                                                                                                                                                                                                                                                                                                                                                                                                                                                                                                                                                                                                                                                                                                                                                                                                    |                                                                              |                                                                               |                                                  | -<br>Pro<br>22<br>Pla<br>HI<br>Pro<br>58<br>Sh      | pject<br>2112<br>an Se<br>ER-1<br>3102<br>eet T                                       | Numb<br>Pries:<br>98<br>y Num<br>2722                          | er:          |                      | -                                                 | Mark  Date (p-M-v) Description         |
|            |                                                                                                                                                             |                                                                                                                                                                                                                                                                                                                                                                                                                                                                                                                                                                                                                                                                                                                                                                                                                                                                                                                                                                                                                                                                                                                                                                                                                                                                                                                                                                                                                                                                                                                                                                                                                                                                                                                                                                                                                                                                                    |                                                                              |                                                                               |                                                  | -<br>Pro<br>22<br>Pla<br>HI<br>Pro<br>58<br>Sh      | pject<br>2112<br>an Se<br>ER-1<br>3102<br>eet T                                       | Numb<br>Pries:<br>98<br>y Num<br>2722                          | er:          |                      | -                                                 | Mark Date (p-M-Y) Description          |
|            | STENAL ENC                                                                                                                                                  | in the second seco |                                                                              | Engine                                                                        | ems                                              | -<br>Pro<br>22<br>Pla<br>HI<br>Pro<br>58<br>Sh      | pject<br>2112<br>an Se<br>ER-1<br>3102<br>eet T                                       | Numb<br>Pries:<br>98<br>y Num<br>2722                          | er:          |                      | -                                                 | Mark Date (p-M-Y) Description          |
|            | Stessional ENC<br>States                                                                                                                                    | A Contraction of the second seco | POCATEL                                                                      | Syste<br>Assoc<br>EAST CEN<br>LO, IDAHO                                       | ems<br>iates<br>IER<br>83201                     | -<br>Pro<br>22<br>PIa<br>H<br>Pro<br>58<br>PI<br>FL | pject<br>2112<br>an Se<br>ER-1<br>3102<br>eet T                                       | Numb<br>Pries:<br>98<br>y Num<br>2722<br>itle:<br>MBIN<br>DR P | G<br>LAN     |                      | -                                                 | Mark Date (D-M-Y) Description          |
|            | St SIONAL ENG<br>St SIONAL ENG<br>ST ST GISTERS<br>5,762<br>5,762<br>5,762<br>5,762<br>5,762<br>5,762<br>5,762<br>5,762<br>5,762<br>5,762<br>5,762<br>5,762 |                                                                                                                                                                                                                                                                                                                                                                                                                                                                                                                                                                                                                                                                                                                                                                                                                                                                                                                                                                                                                                                                                                                                                                                                                                                                                                                                                                                                                                                                                                                                                                                                                                                                                                                                                                                                                                                                                    | POCATELI<br>PHONE:<br>FAX:                                                   | Syste<br>Assoc<br>EAST CEN<br>LO, IDAHO<br>(208) 23<br>(208) 23<br>a@engsyste | ems<br>iates<br>IER<br>83201<br>3–0501<br>3–0529 | -<br>Pro<br>22<br>PIa<br>H<br>Pro<br>58<br>PI<br>FL | - Diject<br>2112<br>an See<br>ER-1<br>3102<br>eeet T                                  | Numb<br>Pries:<br>98<br>y Num<br>2722<br>itle:<br>MBIN<br>DR P | er:          |                      | -                                                 | Mark Date (D-M-Y) Description          |