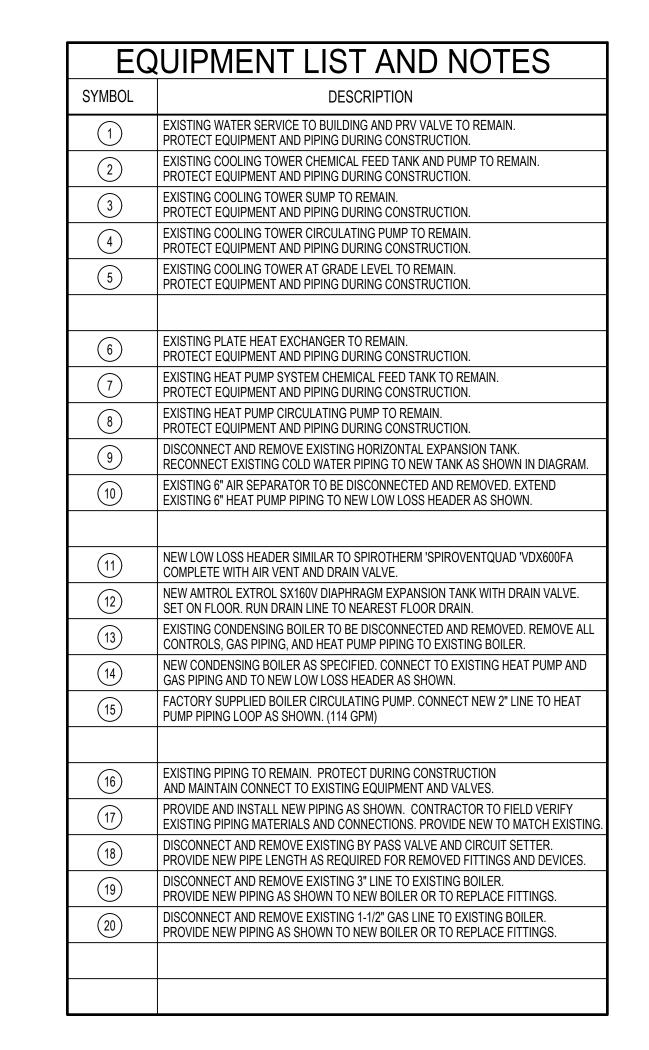

CONDENSATE

NEUTRALIZER TRAP

FURNISHED WITH BOILER.

PIPE TO NEAREST DRAIN.

AUTOMATIC AIR VALVE AT HIGH POINTS AND HOSE DRAINS AT LOW POINTS. CAP EXISTING GAS LINE -EXISTING 6" HPR FROM SYSTEM. 3/4" COLD WATER MAKE-UP ----EXISTING 6" HPR FROM SYSTEM. DIRECTION OF FLOW (TYP.) EXISTING
6" HPS TO
SYSTEM. -2" (NEW) → NEW 4" BOILER RETURN EXISTING 6" HPR FROM SYSTEM. —

PIPING TO BE GRADED UP IN DIRECTION OF FLOW WITH

**BOILER PIPING DIAGRAM** 

CONDENSATE

NEUTRALIZER TRAP

FURNISHED WITH BOILER.

PIPE TO NEAREST DRAIN.



sociat

POCATELLO HIGH SCHOOL DISTRICT #25

BOILER REPLACEMENT FOR:
POCATELLO

DIAGRAM **PIPING** 

BOILER



| CKD. BY:          |
|-------------------|
| <u>D SUDWEEKS</u> |
| DATE:             |
| FEB. 2021         |
|                   |

ME-2 OF: THREE