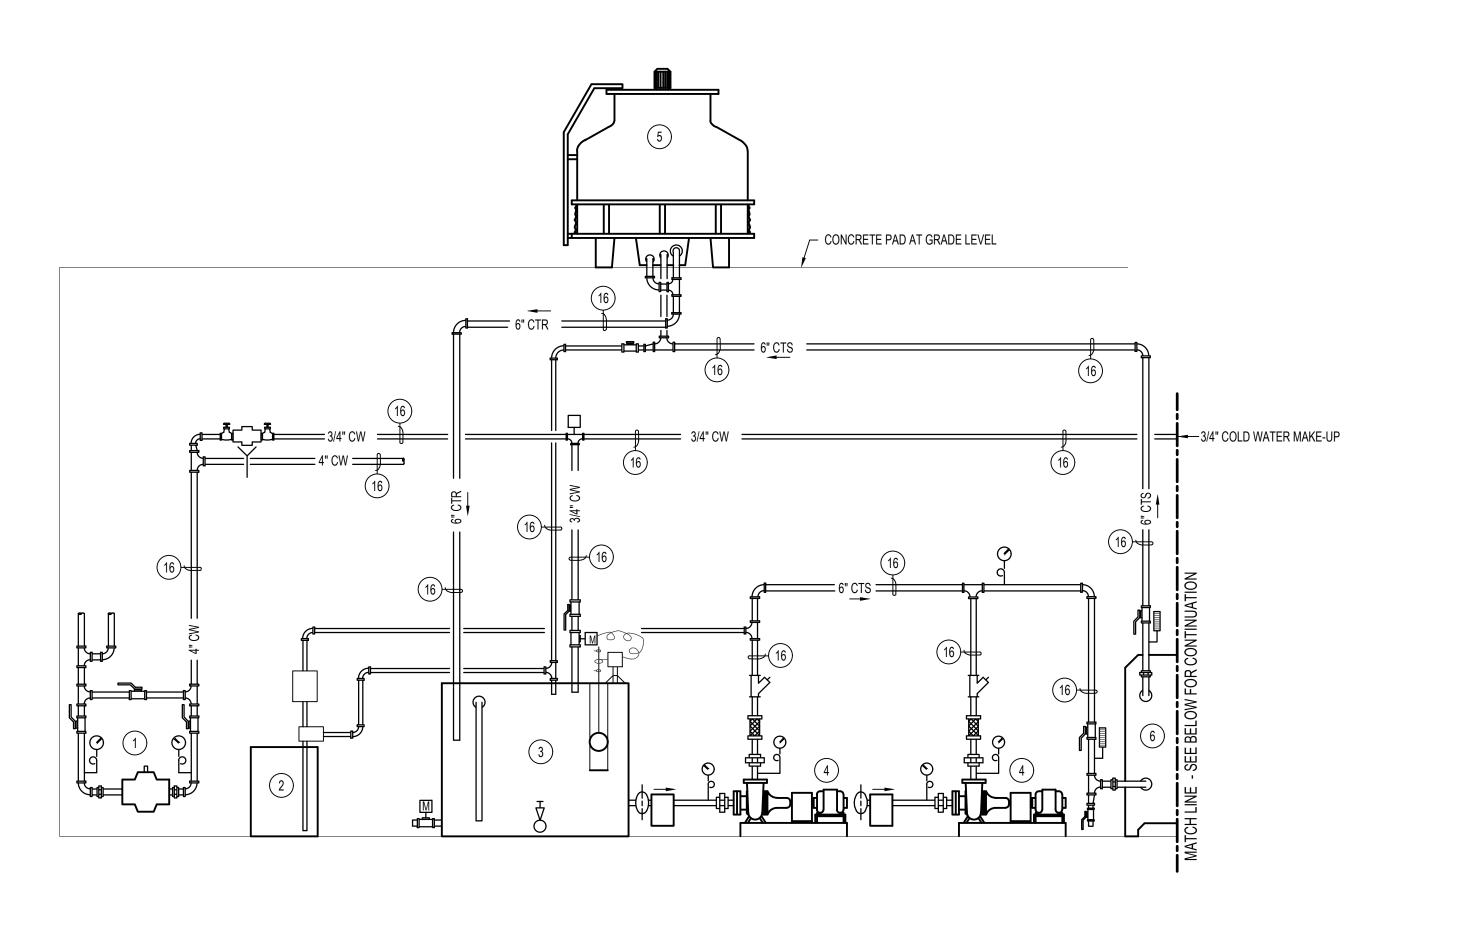

CONDENSATE

NEUTRALIZER TRAP

FURNISHED WITH BOILER.

PIPE TO NEAREST DRAIN.

AUTOMATIC AIR VALVE AT HIGH POINTS AND HOSE DRAINS AT LOW POINTS. CAP EXISTING GAS LINE -EXISTING 6" HPR FROM SYSTEM. 3/4" COLD WATER MAKE-UP ----EXISTING 6" HPR FROM SYSTEM. DIRECTION OF FLOW (TYP.) EXISTING
6" HPS TO
SYSTEM. -2" (NEW) → NEW 4" BOILER RETURN EXISTING 6" HPR FROM SYSTEM. —

PIPING TO BE GRADED UP IN DIRECTION OF FLOW WITH

**BOILER PIPING DIAGRAM** 

CONDENSATE

NEUTRALIZER TRAP

FURNISHED WITH BOILER.

PIPE TO NEAREST DRAIN.

sociat

POCATELLO HIGH SCHOOL DISTRICT #25