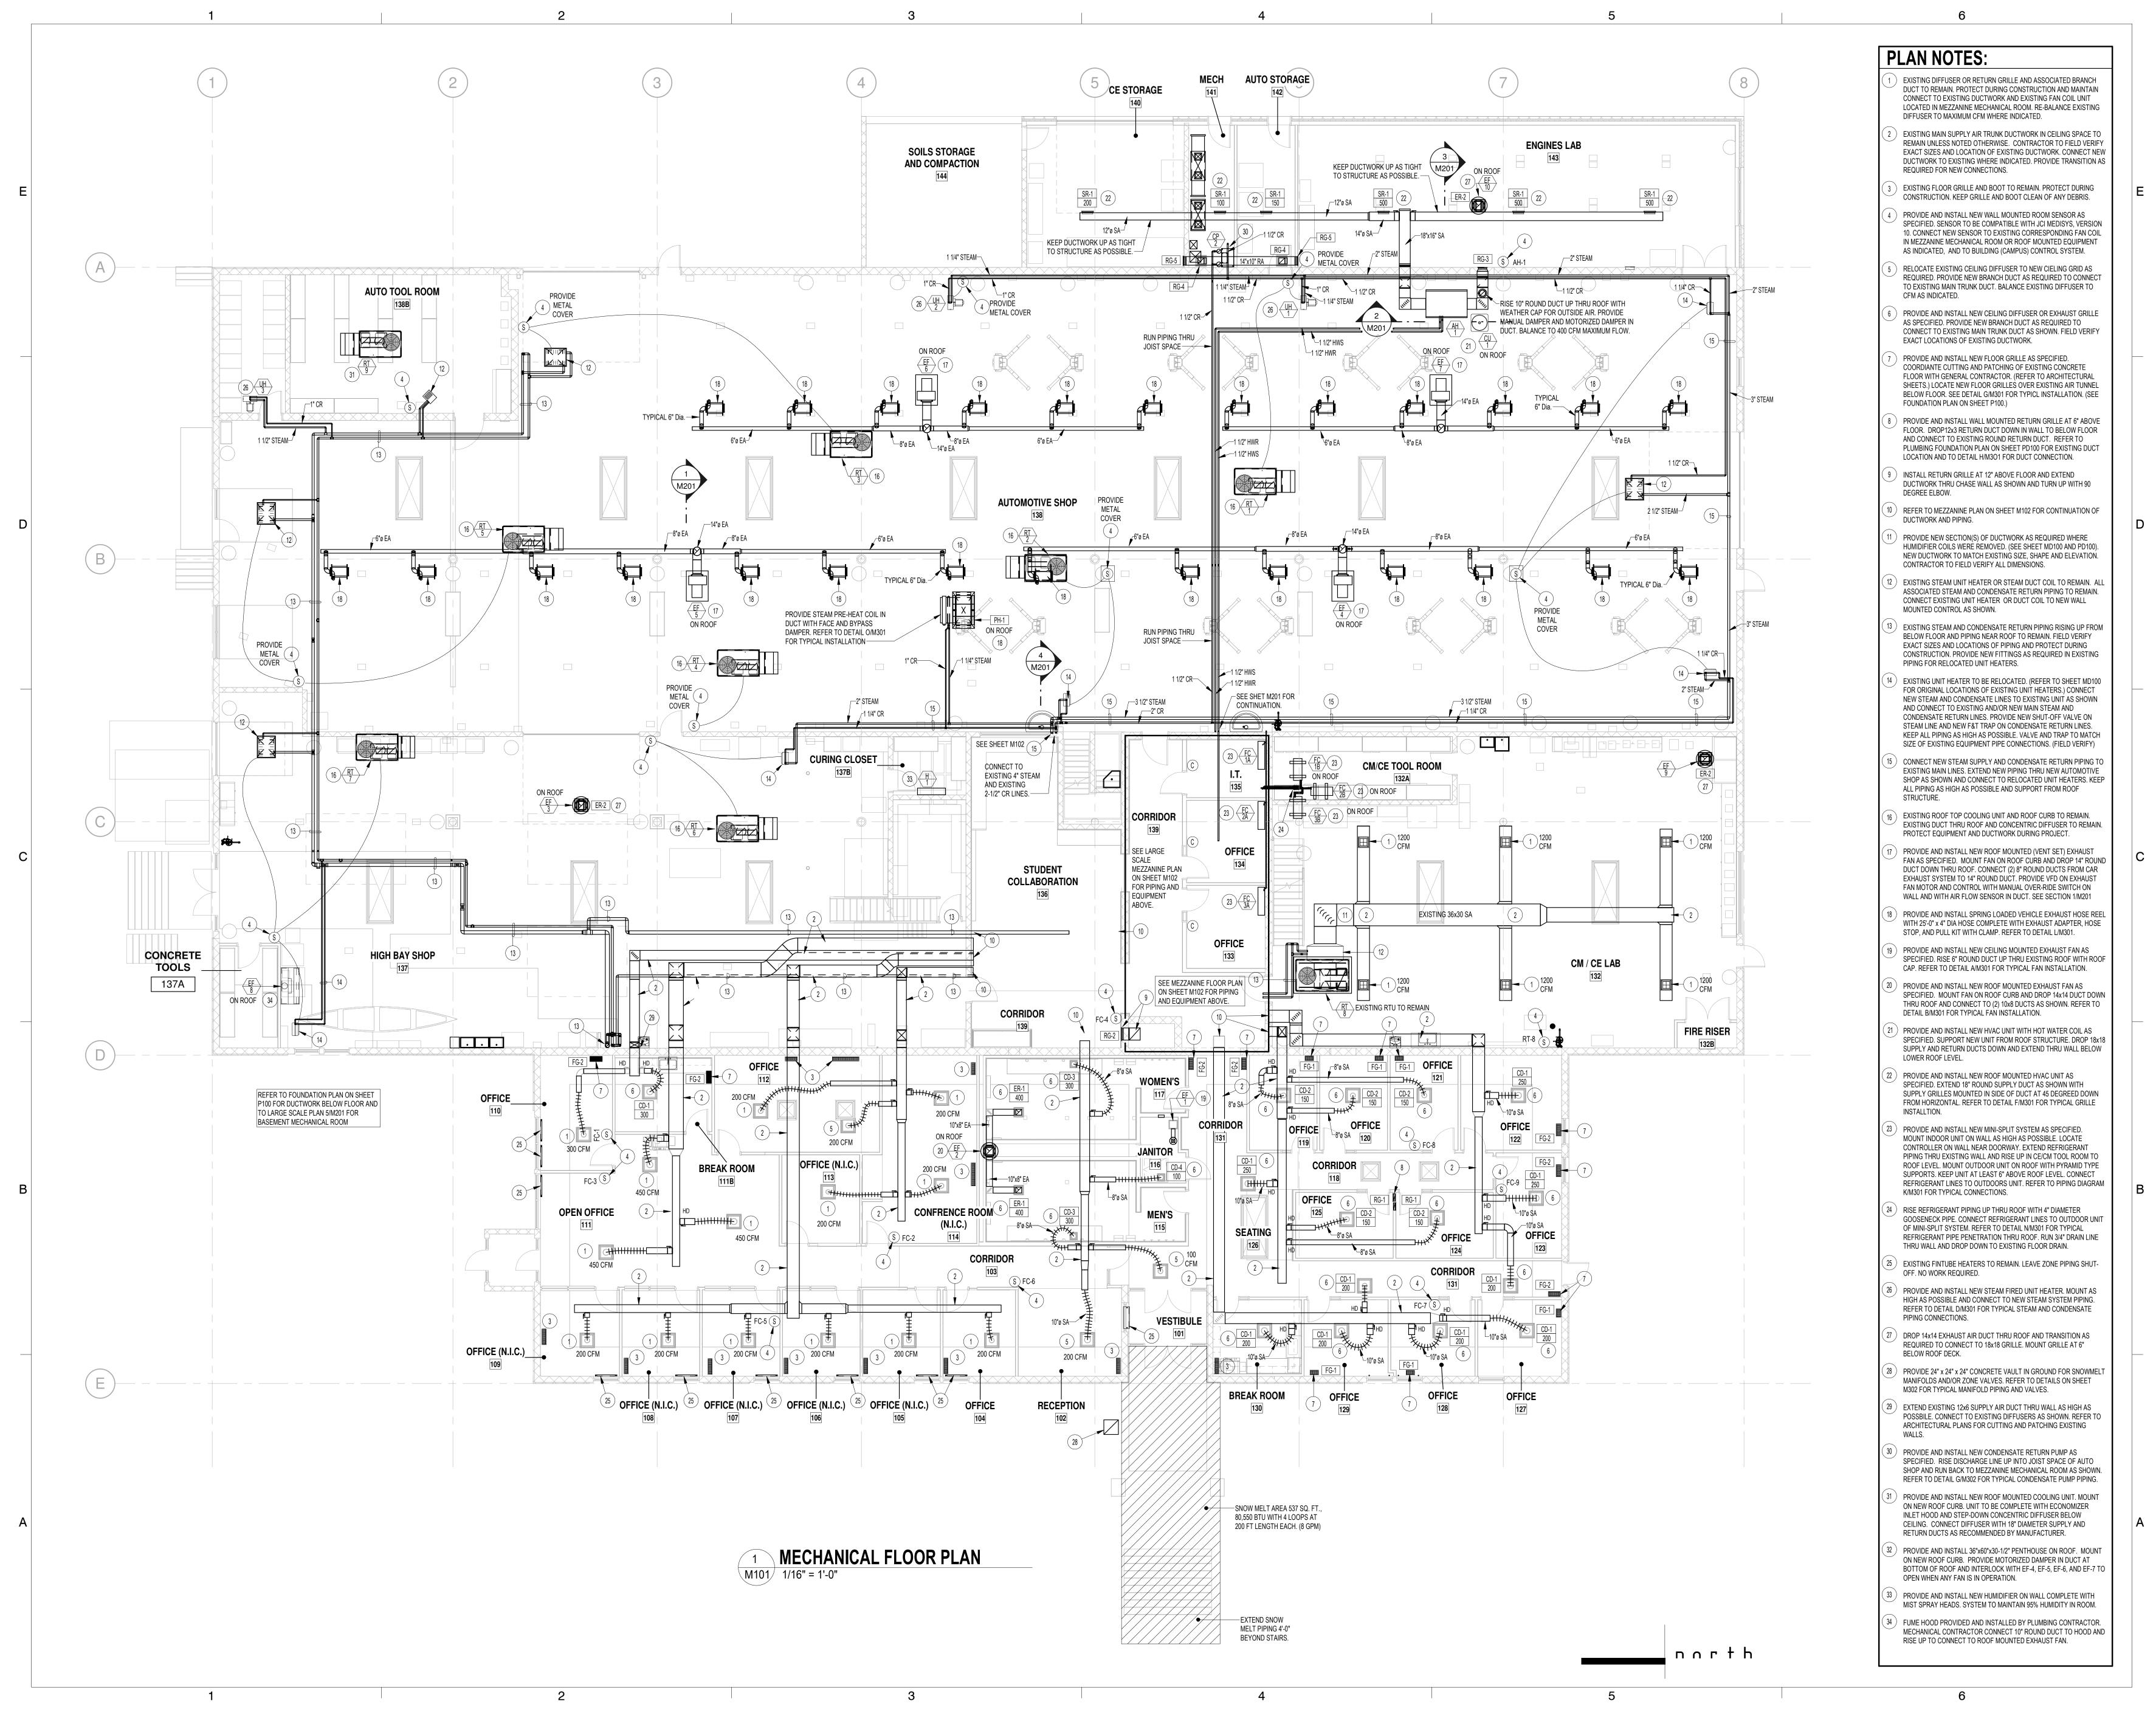

project:

BYUI Engineering Technology Center (ETC)

project#: 20.0220
byu idaho project#: 12005
date: oct. 27,2020

revisions:

\_\_\_\_

MECHANICAL FLOOR PLAN

sheet:

M101
100% construction