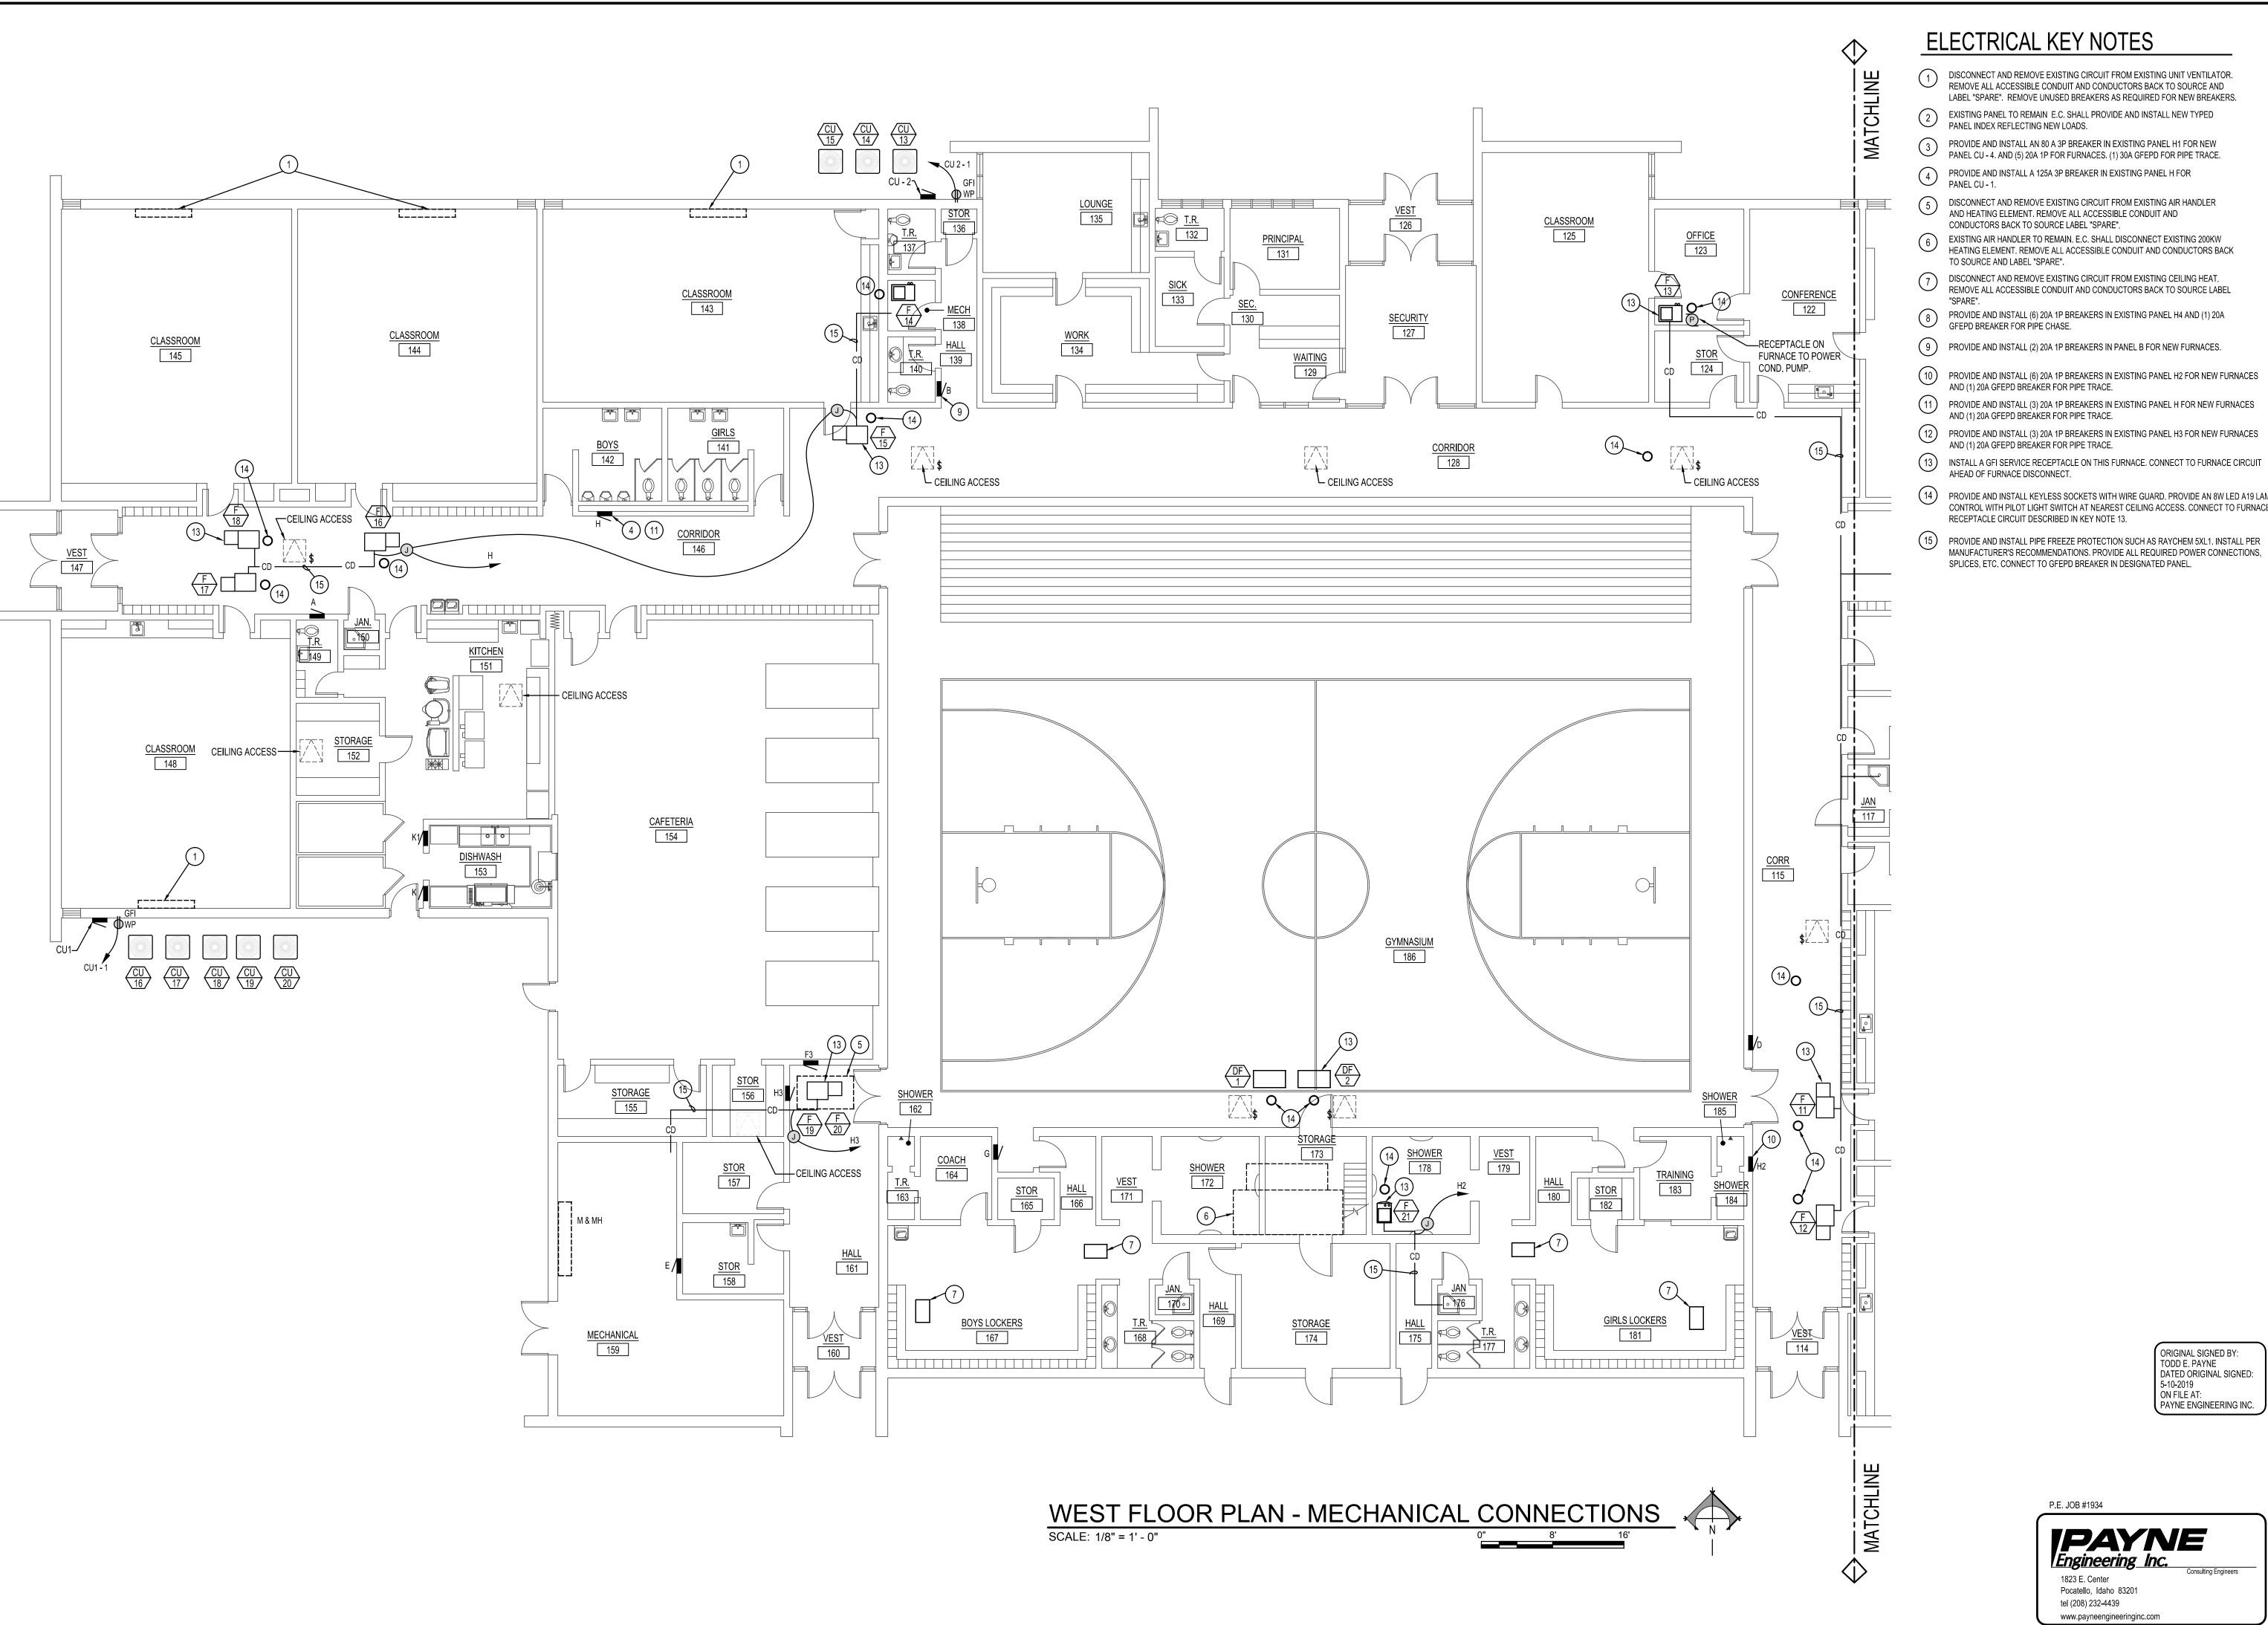

- DISCONNECT AND REMOVE EXISTING CIRCUIT FROM EXISTING UNIT VENTILATOR. REMOVE ALL ACCESSIBLE CONDUIT AND CONDUCTORS BACK TO SOURCE AND LABEL "SPARE". REMOVE UNUSED BREAKERS AS REQUIRED FOR NEW BREAKERS.

- REMOVE ALL ACCESSIBLE CONDUIT AND CONDUCTORS BACK TO SOURCE LABEL

- PROVIDE AND INSTALL KEYLESS SOCKETS WITH WIRE GUARD. PROVIDE AN 8W LED A19 LAN CONTROL WITH PILOT LIGHT SWITCH AT NEAREST CEILING ACCESS. CONNECT TO FURNACI
- PROVIDE AND INSTALL PIPE FREEZE PROTECTION SUCH AS RAYCHEM 5XL1. INSTALL PER MANUFACTURER'S RECOMMENDATIONS. PROVIDE ALL REQUIRED POWER CONNECTIONS, SPLICES, ETC. CONNECT TO GFEPD BREAKER IN DESIGNATED PANEL.

•

WEST FLOOR PLAN MECHANICAL CONNECT

ORIGINAL SIGNED BY: TODD E. PAYNE DATED ORIGINAL SIGNED: 5-10-2019 ON FILE AT: PAYNE ENGINEERING INC.

JOB NO.

SHEET: E-2.0

OF: NINE